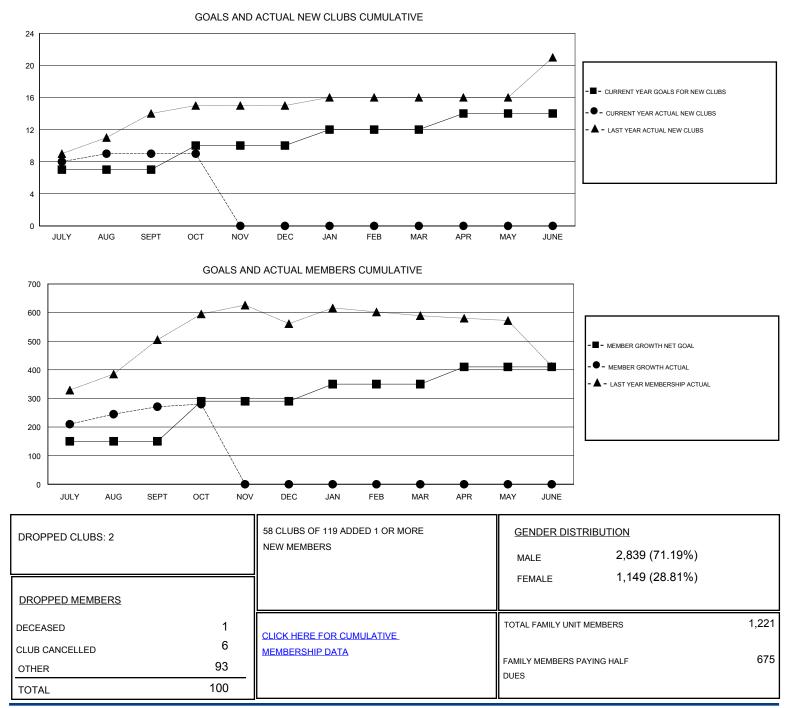

## District 322 F

Results as of: 10/31/2019

| GMT:                  | LOCATION INDIA |           |               |                       |                           |                         | GMT CA                                             |
|-----------------------|----------------|-----------|---------------|-----------------------|---------------------------|-------------------------|----------------------------------------------------|
| Clubs                 |                |           |               | Members               |                           |                         |                                                    |
| RESULTS FOR 2019-2020 |                |           |               | RESULTS FOR 2019-2020 |                           |                         |                                                    |
| QUARTER               | NEW CLUB GOAL  | NEW CLUBS | DROPPED CLUBS | QUARTER               | MEMBER GROWTH NET<br>GOAL | MEMBER GROWTH<br>ACTUAL | DROPPED<br>MEMBERS ACTUAL<br>(including transfers) |
| JULY/AUG/SEPT         | 7              | 9         | 2             | JULY/AUG/SEPT         | 150                       | 374                     | 96                                                 |
| OCT/NOV/DEC           | 3              | 0         | 0             | OCT/NOV/DEC           | 140                       | 13                      | 4                                                  |
| JAN/FEB/MAR           | 2              | 0         | 0             | JAN/FEB/MAR           | 60                        | 0                       | 0                                                  |
| APR/MAY/JUNE          | 2              | 0         | 0             | APR/MAY/JUNE          | 60                        | 0                       | 0                                                  |